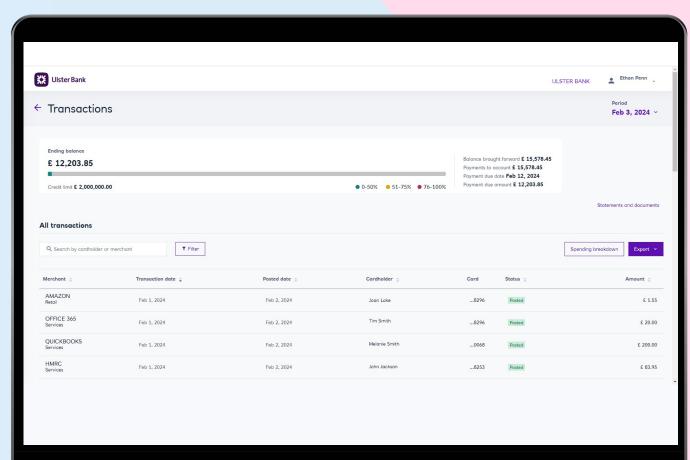

#### Meet Smart Data Online: the details at your fingertips

Our market-leading expense management software, Smart Data Online, is there to help you check and analyse business spending. With rich card spending data, digital workflows and the ability to schedule recurring events, insights and control are always a few clicks away.

- \* Access card transaction data 24/7, including in real-time
- \* Keep cardholders safe and alert with authentication and push notifications
- \* Turn cards on or off with a few simple clicks
- Mandate and enforce expense policies with
  settings like credit limits and merchant blocking
- Generate basic and advanced reports, automatically and on demand
- \* Interest-free funding before settlement